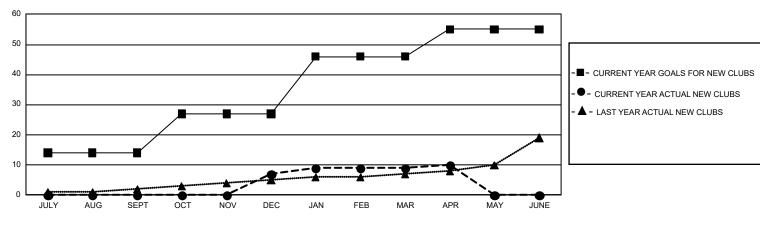

## GMT MONTHLY MEMBERSHIP PROGRESS REPORT

GMT Constitutional Area 1, Group B

REPORT DOES NOT INCLUDE CLUBS IN UNDISTRICTED AREAS.

| Clubs                 |               |           |               | Members               |                        |                         |                                                    |  |
|-----------------------|---------------|-----------|---------------|-----------------------|------------------------|-------------------------|----------------------------------------------------|--|
| RESULTS FOR 2019-2020 |               |           |               | RESULTS FOR 2019-2020 |                        |                         |                                                    |  |
| QUARTER               | NEW CLUB GOAL | NEW CLUBS | DROPPED CLUBS | QUARTER MEME          | BER GROWTH NET<br>GOAL | MEMBER GROWTH<br>ACTUAL | DROPPED<br>MEMBERS ACTUAL<br>(including transfers) |  |
| JULY/AUG/SEPT         | 42            | 0         | 25            | JULY/AUG/SEPT         | 1,821                  | 1,205                   | 1,074                                              |  |
| OCT/NOV/DEC           | 39            | 7         | 15            | OCT/NOV/DEC           | 2,025                  | 1,128                   | 1,391                                              |  |
| JAN/FEB/MAR           | 57            | 2         | 2             | JAN/FEB/MAR           | 1,989                  | 1,088                   | 830                                                |  |
| APR/MAY/JUNE          | 27            | 1         | 2             | APR/MAY/JUNE          | 2,046                  | 205                     | 274                                                |  |