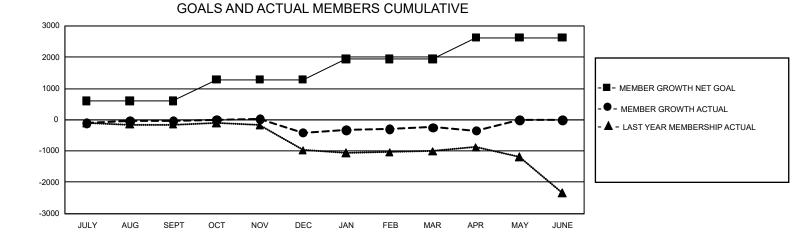

## GMT MONTHLY MEMBERSHIP PROGRESS REPORT

GMT Constitutional Area 1, Group B

REPORT DOES NOT INCLUDE CLUBS IN UNDISTRICTED AREAS.

| Clubs                 |               |           |               | Members               |                        |                         |                                                    |  |
|-----------------------|---------------|-----------|---------------|-----------------------|------------------------|-------------------------|----------------------------------------------------|--|
| RESULTS FOR 2019-2020 |               |           |               | RESULTS FOR 2019-2020 |                        |                         |                                                    |  |
| QUARTER               | NEW CLUB GOAL | NEW CLUBS | DROPPED CLUBS | QUARTER MEME          | BER GROWTH NET<br>GOAL | MEMBER GROWTH<br>ACTUAL | DROPPED<br>MEMBERS ACTUAL<br>(including transfers) |  |
| JULY/AUG/SEPT         | 42            | 0         | 25            | JULY/AUG/SEPT         | 1,821                  | 1,205                   | 1,074                                              |  |
| OCT/NOV/DEC           | 39            | 7         | 15            | OCT/NOV/DEC           | 2,025                  | 1,128                   | 1,391                                              |  |
| JAN/FEB/MAR           | 57            | 2         | 2             | JAN/FEB/MAR           | 1,989                  | 1,088                   | 830                                                |  |
| APR/MAY/JUNE          | 27            | 1         | 2             | APR/MAY/JUNE          | 2,046                  | 205                     | 274                                                |  |